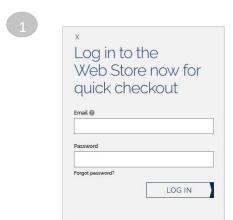

## Make your payment in 4 easy steps...

Create a RevTrak account using your email address and a password.

Click on Moses Middle School.

Add items to cart, and either click **Continue Shopping** or **Checkout** 