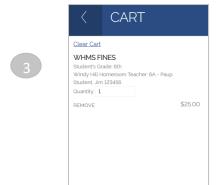

## Make your payment in 4 easy steps...

Create a RevTrak account using your email address and a password.

Click on Moses Middle School.

Add items to cart, and either click **Continue Shopping** or **Checkout** 

Enter your payment method and complete your order.