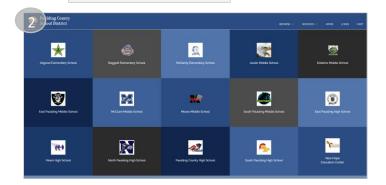

## Make your payment in 4 easy steps...

Create a RevTrak account using your email address and a password.

Click on Moses Middle School.

Add items to cart, and either click **Continue Shopping** or **Checkout** 